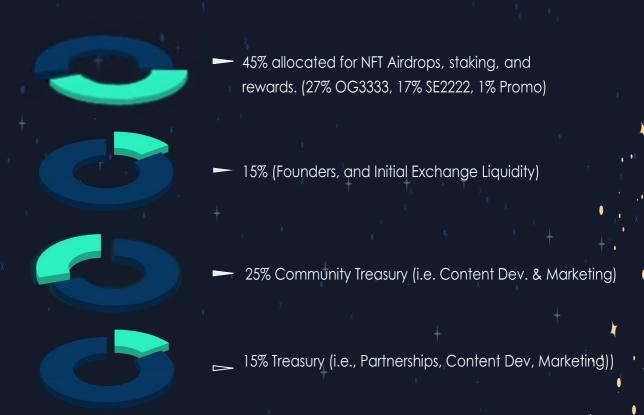

#### **Summary:**

Shimu will be listed as SHIMU

100,000,000,000 SHIMUs were created in the Genesis event on Dec 7<sup>th</sup>, 2024. This was a one-time event. The creators then decided to reduce supply to 1,000,000,000 tokens instead (The rest was burnt). Supply will not be increased for any other reason other than staking. There will be great focus on rewarding the community and promote the Shimu and IOTA ecosystems.

#### **Distribution:**